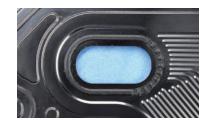

#### 独自EPDMゴム・低コストゴム成形

Original EPDM rubber and low-cost rubber molding

<sup>,</sup> 溶接部直上にゴムシール

Rubber molding is possible even on the welded area.