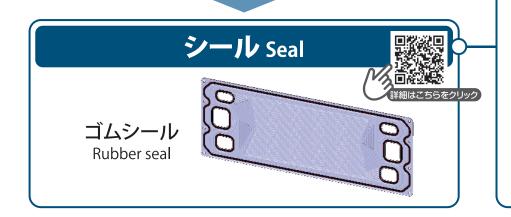

#### 独自EPDMゴム・低コストゴム成形

Original EPDM rubber and low-cost rubber molding

<sup>,</sup> 溶接部直上にゴムシール

Rubber molding is possible even on the welded area.